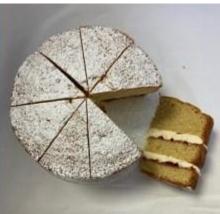

#### Dessert Options Delicious freshly made individual slices of sponge cake

(Choose Two) (Continued overleaf)

Victoria Sponge Coffee Cake with Walnuts

Melt in the mouth Chocolate Cake

Lemon Sponge

#### Or Larger single portions