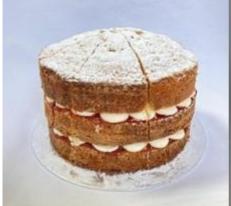

#### Dessert Options Delicious freshly made individual slices of sponge cake

(Choose Two) (Continued overleaf)

Victoria Sponge Coffee Cake with Walnuts

Melt in the mouth Chocolate Cake

Lemon Sponge